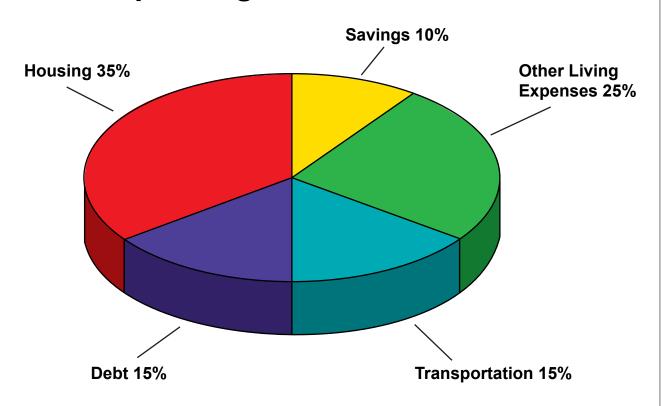

### **Spending Plan Pie Chart**

#### Housing 35%

- Mortage/Rent
- Repairs
- Taxes
- Utilities
- Insurance

#### **Debt 15%**

- Student Loans
- Credit Cards
- Personal Loans

#### **Transportation 15%**

- Car Payments
- Gas
- Insurance
- Repairs
- Parking/Tolls
- Train/Bus Fees

## Other Living Expenses 25%

### Savings 10%

- Eating Out
  - Vacations
  - Entertainment
  - Clothing

Please note: This is general advice. You should consult with your own financial advisor before making any major financial decisions, including investments or changes to your portfolio. Harpo is not responsible for any losses, damages or claims that may result from your financial decisions.